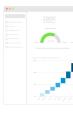

92% MODEL ACCURACY COVERAGE

Before: Feb 6, 2016 3,593 ft²

Roof Age data is **verifiable** on the Betterview Analytics User Interface