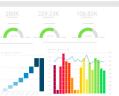

92% MODEL ACCURACY COVERAGE

Before: Feb 6, 2016 3,593 ft²

Roof Age data is **verifiable** on the Betterview Analytics User Interface