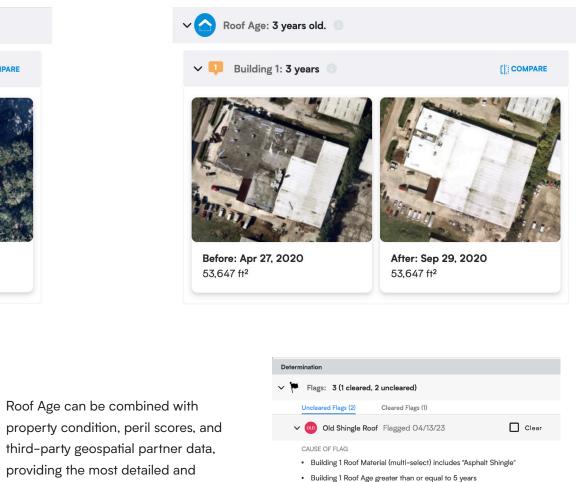

#### Commercial

comprehensive understanding of

underwriters to potential risks.

property risk. Add Roof Age to the

customizable flagging engine and alert

High Hail Risk Flagged 04/04/23
 Clear
CAUSE OF FLAG

- Building 1 Hail claim predictor between 1 and 2
- Building 1 Roof Age greater than or equal to 7 years

Customizable Flagging Engine using roof age and other property insights